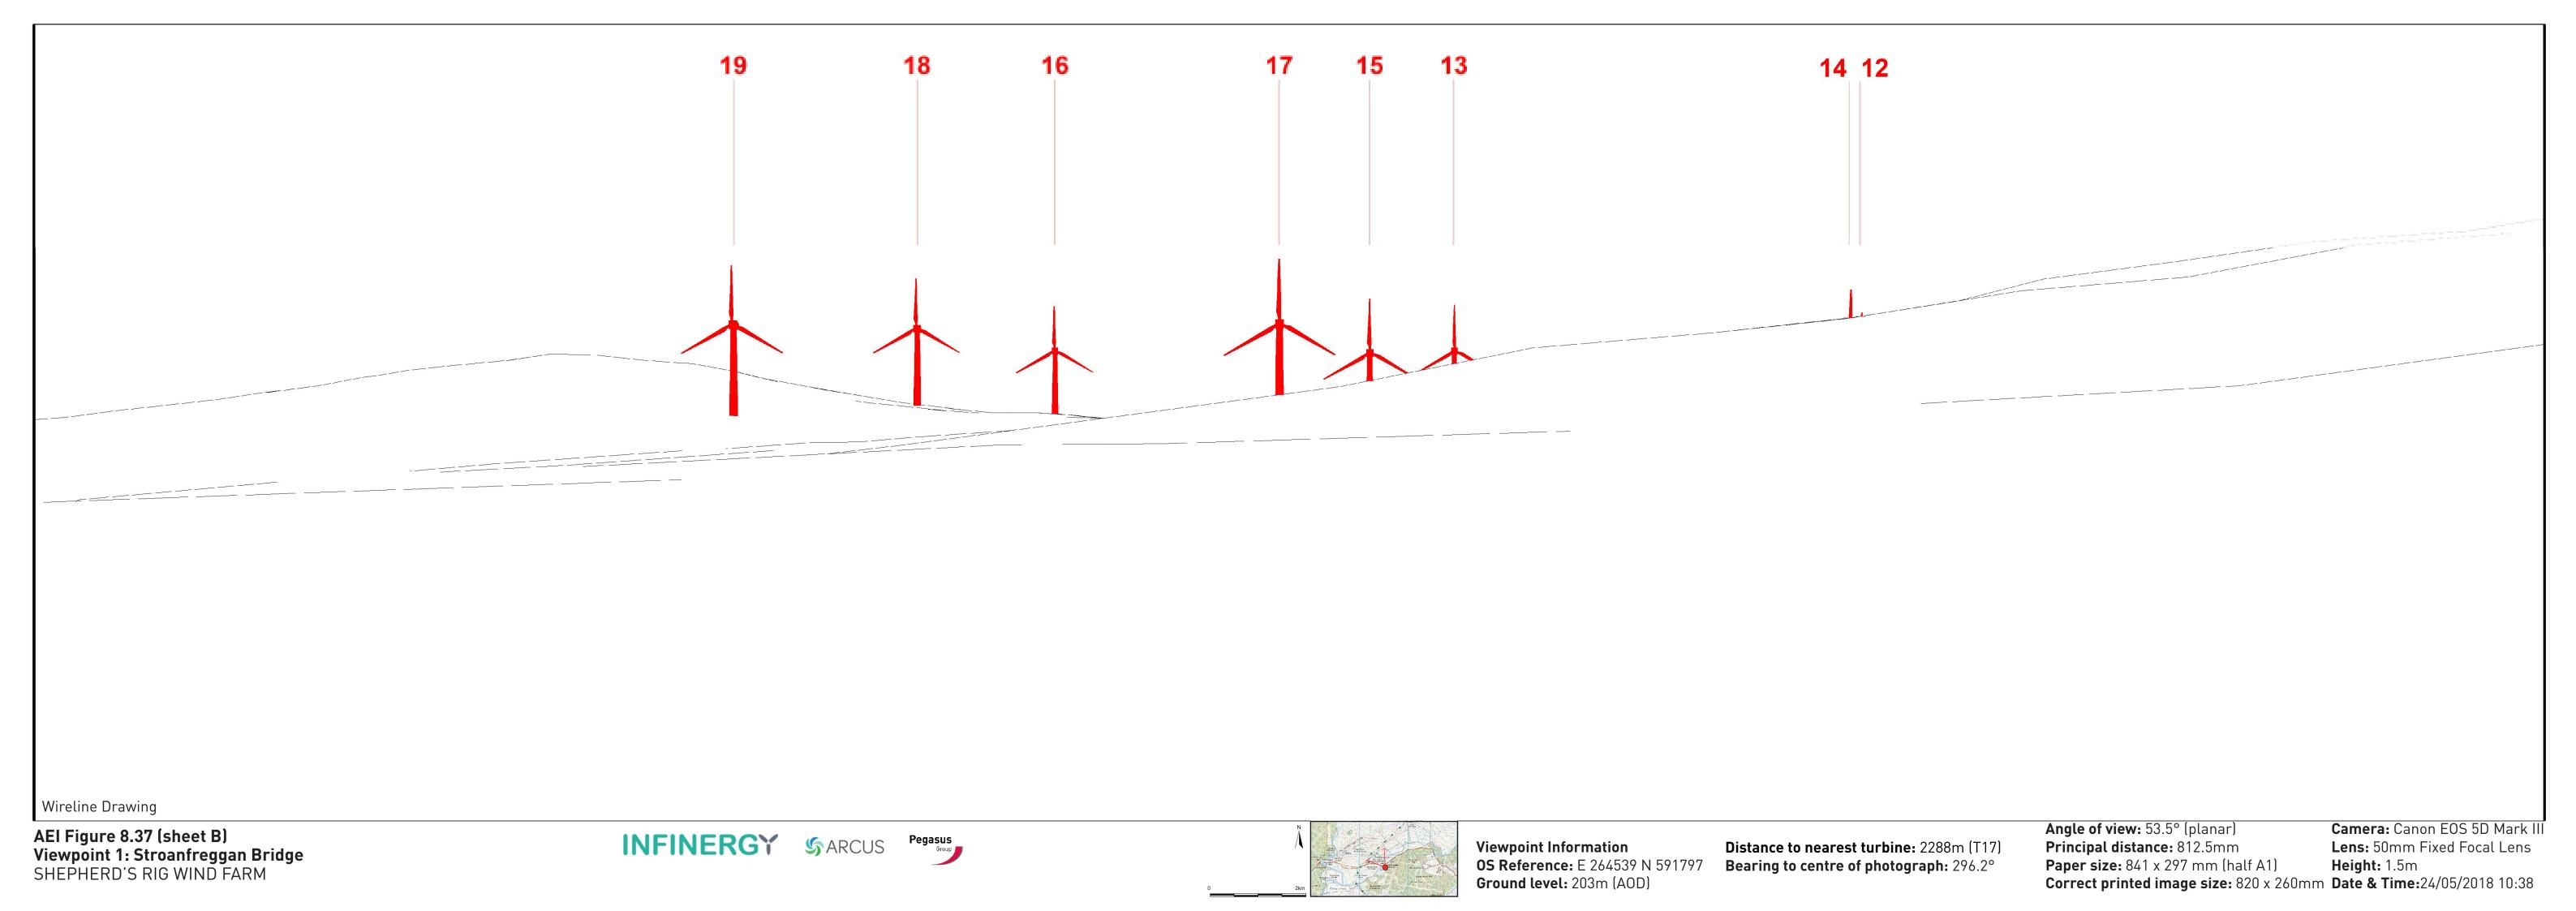

INFINERGY SARCUS Pegasus Group

AEI Figure 8.37 (sheet C)
Viewpoint 1: Stroanfreggan Bridge
SHEPHERD'S RIG WIND FARM

INFINERGY SARCUS Pegasus Group

**Viewpoint Information OS Reference:** E 264539 N 591797 Ground level: 203m (AOD)

Distance to nearest turbine: 2288m (T17) Bearing to centre of photograph: 296.2°

Angle of view: 53.5° (planar)
Principal distance: 812.5mm Paper size: 841 x 297 mm (half A1) Height: 1.5m

Correct printed image size: 820 x 260mm Date & Time:24/05/2018 10:38

Lens: 50mm Fixed Focal Lens