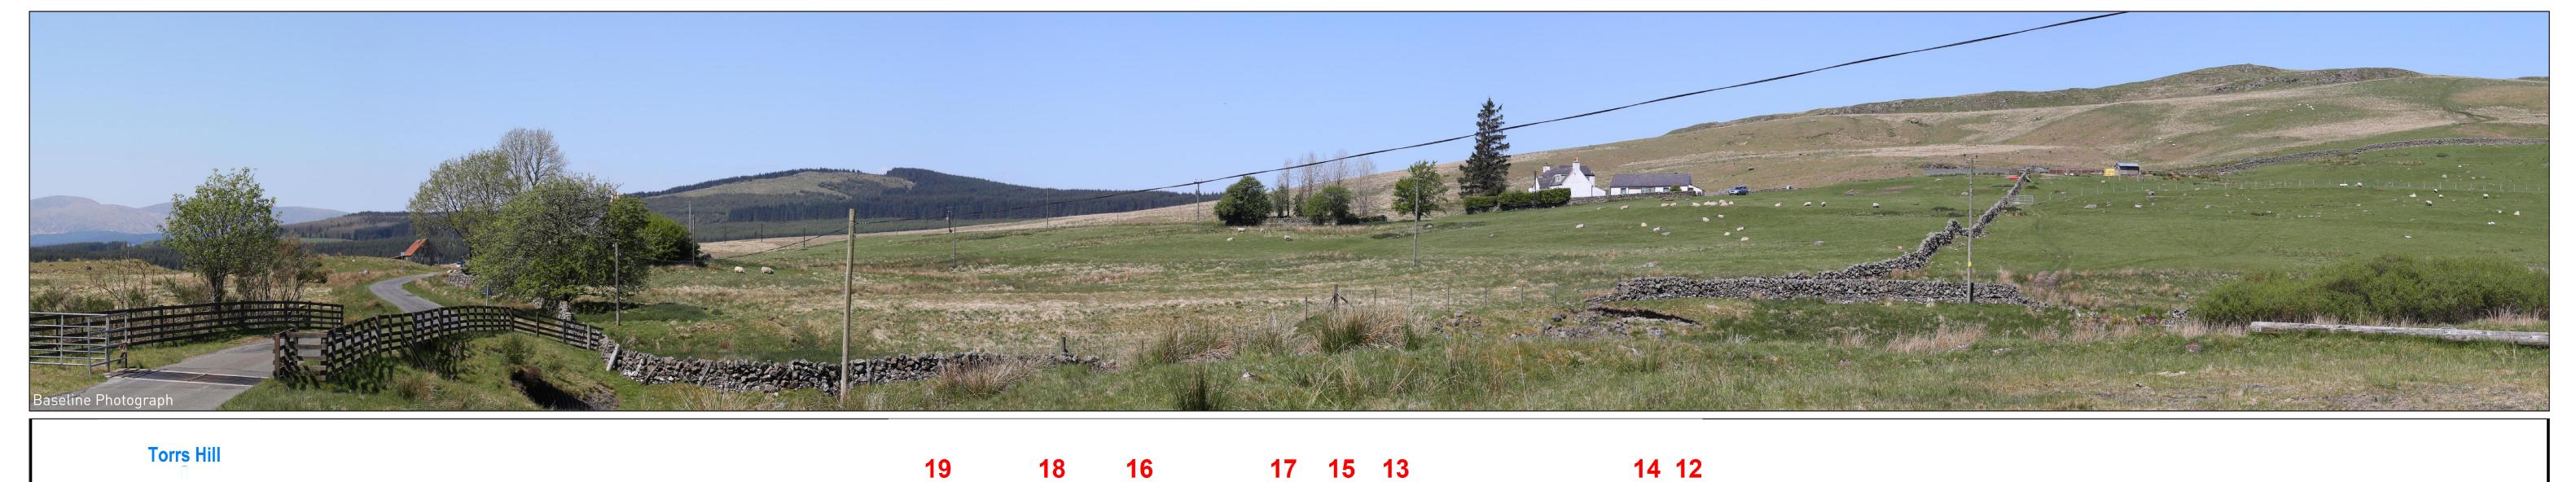

Proposed Shepherd's Rig Wind Farm

Operational Schemes

Consented / Under Construction Schemes

Schemes in Planning

AEI Figure 8.37 (sheet A) Viewpoint 1: Stroanfreggan Bridge SHEPHERD'S RIG WIND FARM

Wireline Drawing

Distance to nearest turbine: 2288m (T17) Bearing to centre of photograph: 296.2°

Angle of view: 53.5° (planar)
Principal distance: 812.5mm Paper size: 841 x 297 mm (half A1) Height: 1.5m

Correct printed image size: 820 x 260mm Date & Time:24/05/2018 10:38

Lens: 50mm Fixed Focal Lens