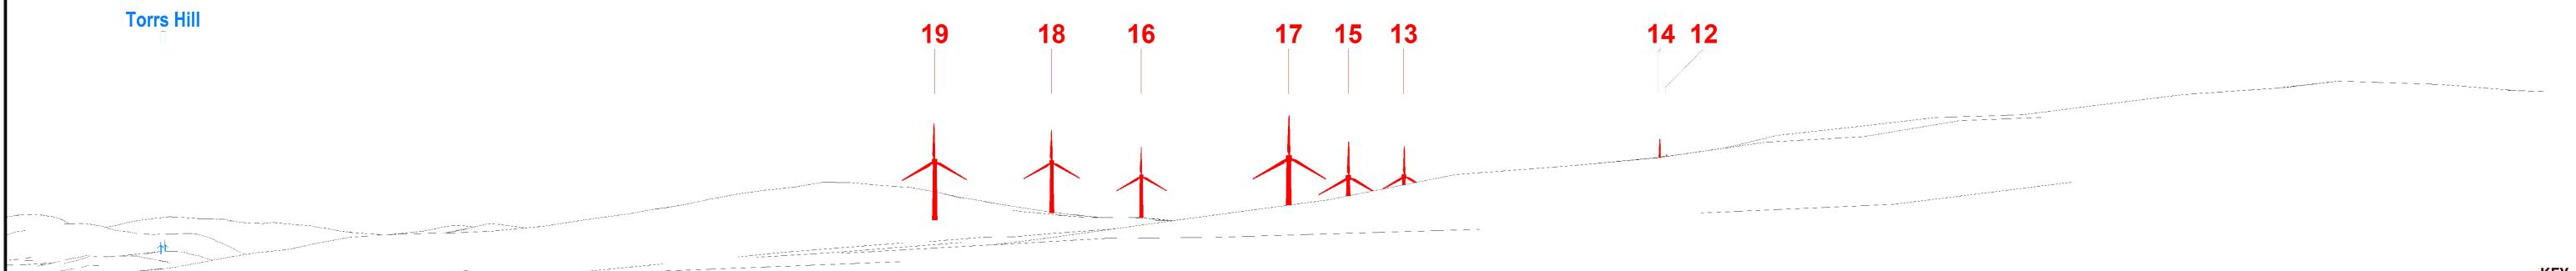

Proposed Shepherd's Rig Wind Farm

Operational Schemes

Consented / Under Construction Schemes

Schemes in Planning

AEI Figure 8.37 (sheet A) Viewpoint 1: Stroanfreggan Bridge SHEPHERD'S RIG WIND FARM

Wireline Drawing

Distance to nearest turbine: 2288m (T17) Bearing to centre of photograph: 296.2°

Angle of view: 53.5° (planar)
Principal distance: 812.5mm Paper size: 841 x 297 mm (half A1) Height: 1.5m

Correct printed image size: 820 x 260mm Date & Time:24/05/2018 10:38

Lens: 50mm Fixed Focal Lens