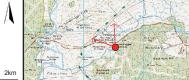

INFINERGY SARCUS Pegasus Group

AEI Figure 8.37 (sheet C)
Viewpoint 1: Stroanfreggan Bridge
SHEPHERD'S RIG WIND FARM

INFINERGY SARCUS Pegasus Group

**Viewpoint Information OS Reference:** E 264539 N 591797 Ground level: 203m (AOD)

Distance to nearest turbine: 2288m (T17) Bearing to centre of photograph: 296.2°

Angle of view: 53.5° (planar)
Principal distance: 812.5mm Paper size: 841 x 297 mm (half A1) Height: 1.5m

Correct printed image size: 820 x 260mm Date & Time:24/05/2018 10:38

Lens: 50mm Fixed Focal Lens